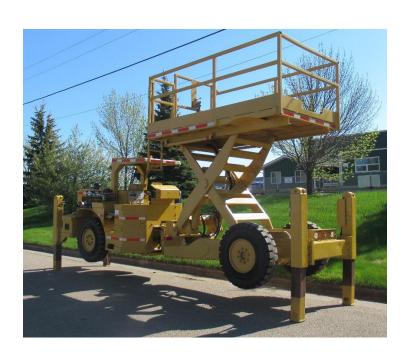

## **DUX SL3000 SCISSOR LIFT**

## **Machine Overall Dimensions**

Length: 23ft 2½ inches Width: 76 inches Tramming Height: 90 inches

## **Scissor Lift Platform Specifications**

Length: 10ft
Width: 6ft
Capacity: 4000 lb

Deck height on tires with deck in lowest position Deck height on tires with deck in highest position Deck height on jacks with deck in lowest position Deck height on jacks with deck in highest position Overall width at widest point on unit Overall length of unit

**Engine:** Deutz F6L912W

Front Axle: Ford D45
Rear Axle: Ford D45
Transmission: Clark
Electrical: 12 Volt

Fire suppression: Ansul manually activated

4 feet - (48 inches) 8 feet, 10 inches - (106 inches) 5 feet, 6 inch - (66 inches) 10 feet - (120 inches) 6 feet 4 inches - (76 inches) 23 feet 4 inches - (280 inches)