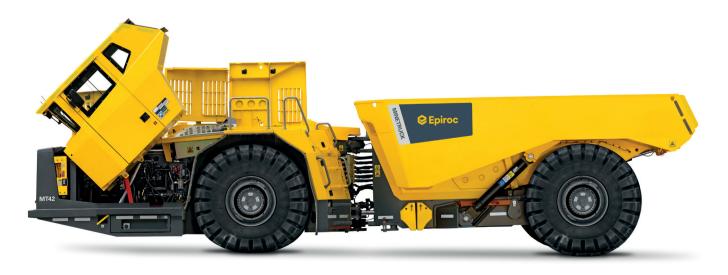

# Superior underground haulage

Minetruck MT42 is a high speed, 42-metric tonne articulated underground truck, featuring state-of-the-art levels of safety, serviceability and operator comfort which results in unmatched performance in underground mining and construction operation.

### Main benefits

**Safety first** Minetruck MT42 is an articulated underground truck, designed with workers wellbeing as a primary concern

**Maximum productivity** thanks to the high capacity in a small envelope, front axle suspension and Epiroc Rig Control System, (RCS)

**First-class working environment** through an ergonomic design of the operator's cabin combined with front axle suspension system

4 final and EU stage 4 approved Cummins QSx15 (for markets with ultra low sulphur diesel and low ash engine oil).