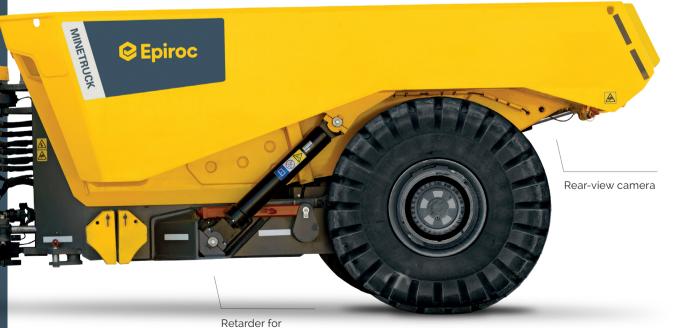

Available engine alternative are the EPA Tier The smart, hydraulically operated tailgate works as a spill guard and supports the filling process with one extra side in the box.

In applications with a high degree of downhill tramming, the retarder, integrated in the control system, provides wearfree braking and retardation via electromagnetic induction.

#### Safety

- · Spring applied, hydraulically released brakes (SAHR)
- · Automatic brake-test logging
- · Excellent visibility with low hood design
- · Rear-view camera
- · Heated rear view mirrors
- · Oil-free operator's cabin
- $\cdot$  3 point contact for entry and exit from operator's
- Box up stand, articulation lock and cabin tilt stand for safe work on the machine

#### **Drive train**

| Corrosion-resistant radiator                    | 0 |
|-------------------------------------------------|---|
| Retarder, Telma, integrated into control system | 0 |
| Machine protection system                       | 0 |