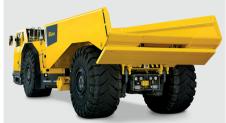

# Superior underground haulage

Minetruck MT42 is a high speed, 42-metric tonne articulated underground truck, featuring state-of-the-art levels of safety, serviceability and operator comfort which results in unmatched performance in underground mining and construction operation.