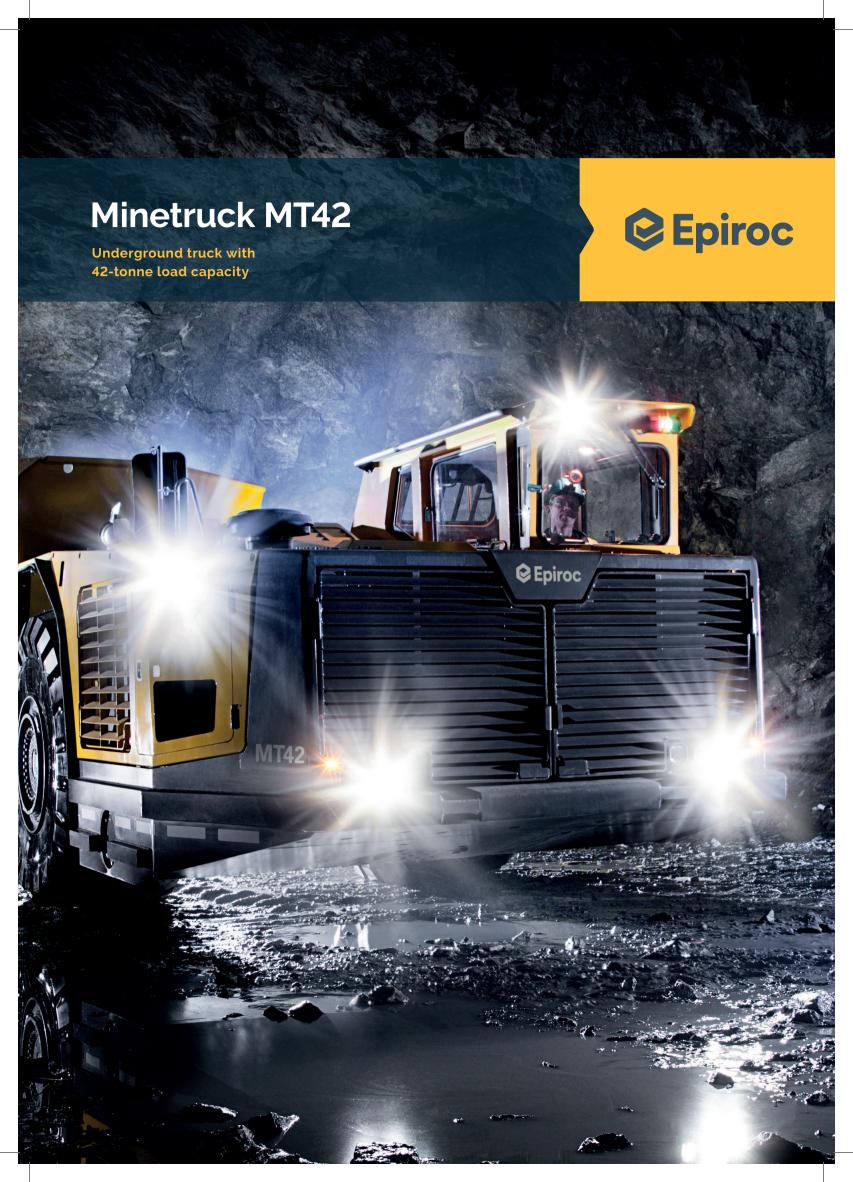

# Superior underground haulage

Minetruck MT42 is a high speed, 42-metric tonne articulated underground truck, featuring state-of-the-art levels of safety, serviceability and operator comfort which results in unmatched performance in underground mining and construction operation.