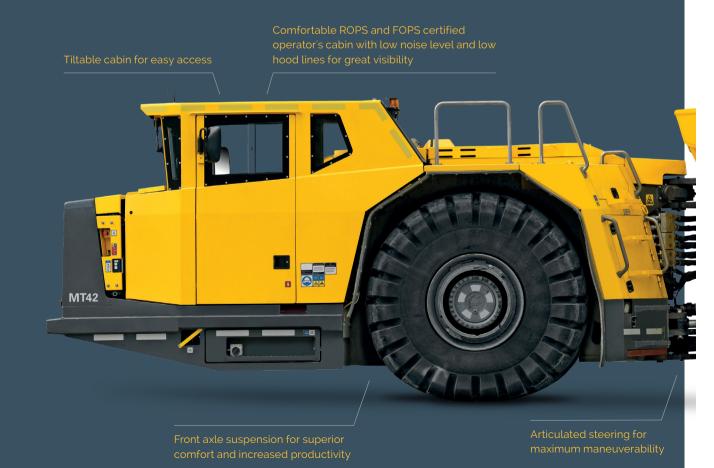

### Main benefits

**Safety first** Minetruck MT42 is an articulated underground truck, designed with workers wellbeing as a primary concern

**Maximum productivity** thanks to the high capacity in a small envelope, front axle suspension and Epiroc Rig Control System, (RCS)

**First-class working environment** through an ergonomic design of the operator's cabin combined with front axle suspension system

4 final and EU stage 4 approved Cummins QSx15 (for markets with ultra low sulphur diesel and low ash engine oil).

#### Safety

- · Spring applied, hydraulically released brakes (SAHR)
- · Automatic brake-test logging
- · Excellent visibility with low hood design
- · Rear-view camera
- · Heated rear view mirrors
- · Oil-free operator's cabin
- $\cdot$  3 point contact for entry and exit from operator's
- Box up stand, articulation lock and cabin tilt stand for safe work on the machine

#### Comfort

- · Ergonomically and spacious cabin with focus on safety and reduced operator fatigue
- · Front axle suspension system
- · Low noise level in cabin
- · A durable air suspension seat with 3-point seat belt
- · Simple, clear, multi-functional display
- · Instructor's seat

#### Productivity

- A high speed, 42-tonne articulated truck with front axle suspension
- · Torque converter with automatic lock up
- Box design with high strength steel, optimized geometry and smart tailgate
- · Teletram dump box (ejector stye) available as an option

#### Serviceability

- Easy access to service points, filters and valve blocks
- Epiroc Rig Control System (RCS) provides service information and diagnostics
- · Cabin is tiltable for easy access to engine compartment
- Filter monitoring for air, hydraulic and transmission filters
- · Automatic lubrication system with low level warning and lube fault detection for all daily lube points